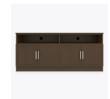

## lancaster Media Console With Shelves – 48"W

The Lancaster Media Console collection provides various cabinet base options from which to choose, allowing for a custom look in common areas. There are several to choose from including the 2-door, 2-drawer base with one adjustable shelf and a 2-door and 4-door, no drawer version with two open shelves with a data grommet for electronics. Other four door versions are available in two sizes and have 2 or 4 drawers.

Features

Door Hinges 100° self-closing, kitchen- Unit includes adjustable grade Blum® Euro Hinges enclosed shelves. provide a smooth motion.

**Adjustable Shelf** 

**Optional Drawers** Drawers are available and are optional.