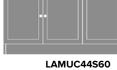

**Optional Widths** Choose from 3 optional widths - 48", 60" or 72".

LAMUC22S48 48W 18D 32H

LAMUC02S48 48W 18D 32H

LAMUC44S72

72W 18D 32H

60W 18D 32H

LAMUC04S72 72W 18D 32H

LAMUC04S60