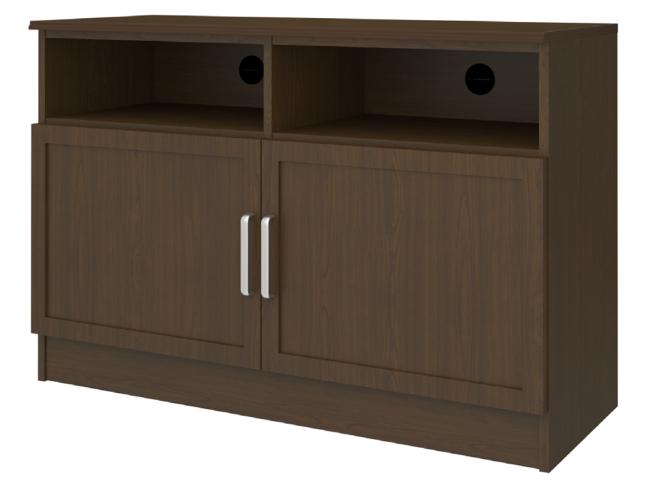

## lancaster Media Console With Shelves – 48"W

The Lancaster Media Console collection provides various cabinet base options from which to choose, allowing for a custom look in common areas. There are several to choose from including the 2-door, 2-drawer base with one adjustable shelf and a 2-door and 4-door, no drawer version with two open shelves with a data grommet for electronics. Other four door versions are available in two sizes and have 2 or 4 drawers.

Model: LAMUC02S48 48W 18D 32H

**Durable Finish** Kwalu's proprietary finish doesn't have any of the drawbacks of wood. The finish is moisture impervious, easy to clean and maintenance-free.

**Chamfered Frames** The raised overlay on this collection adds a classic style feature.

Features

Door Hinges 100° self-closing, kitchen- Unit includes adjustable grade Blum® Euro Hinges enclosed shelves. provide a smooth motion.

**Adjustable Shelf** 

**Optional Drawers** Drawers are available and are optional.