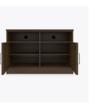

## lancaster Media Console With Shelves – 48"W

The Lancaster Media Console collection provides various cabinet base options from which to choose, allowing for a custom look in common areas. There are several to choose from including the 2-door, 2-drawer base with one adjustable shelf and a 2-door and 4-door, no drawer version with two open shelves with a data grommet for electronics. Other four door versions are available in two sizes and have 2 or 4 drawers.

Features

Door Hinges 100° self-closing, kitchen- Unit includes adjustable grade Blum® Euro Hinges enclosed shelves. provide a smooth motion.

**Adjustable Shelf** 

**Optional Drawers** Drawers are available and are optional.