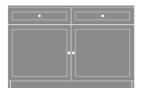

## lancaster Media Console With Shelves – 48"W

The Lancaster Media Console collection provides various cabinet base options from which to choose, allowing for a custom look in common areas. There are several to choose from including the 2-door, 2-drawer base with one adjustable shelf and a 2-door and 4-door, no drawer version with two open shelves with a data grommet for electronics. Other four door versions are available in two sizes and have 2 or 4 drawers.

Model: LAMUC02S48 48W 18D 32H

**Durable Finish** Kwalu's proprietary finish doesn't have any of the drawbacks of wood. The finish is moisture impervious, easy to clean and maintenance-free.

**Chamfered Frames** The raised overlay on this collection adds a classic style feature.