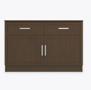

## lancaster Media Console With Shelves – 48"W

The Lancaster Media Console collection provides various cabinet base options from which to choose, allowing for a custom look in common areas. There are several to choose from including the 2-door, 2-drawer base with one adjustable shelf and a 2-door and 4-door, no drawer version with two open shelves with a data grommet for electronics. Other four door versions are available in two sizes and have 2 or 4 drawers.

Model: LAMUC02S48 48W 18D 32H

**Durable Finish** Kwalu's proprietary finish doesn't have any of the drawbacks of wood. The finish is moisture impervious, easy to clean and maintenance-free.

**Chamfered Frames** The raised overlay on this collection adds a classic style feature.