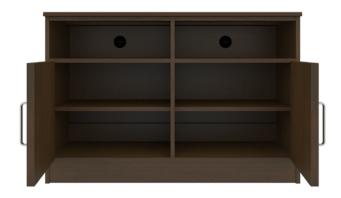

## lancaster Media Console With Shelves – 48"W

The Lancaster Media Console collection provides various cabinet base options from which to choose, allowing for a custom look in common areas. There are several to choose from including the 2-door, 2-drawer base with one adjustable shelf and a 2-door and 4-door, no drawer version with two open shelves with a data grommet for electronics. Other four door versions are available in two sizes and have 2 or 4 drawers.

Features

Door Hinges 100° self-closing, kitchen- Unit includes adjustable grade Blum® Euro Hinges enclosed shelves. provide a smooth motion.

**Adjustable Shelf** 

**Optional Drawers** Drawers are available and are optional.